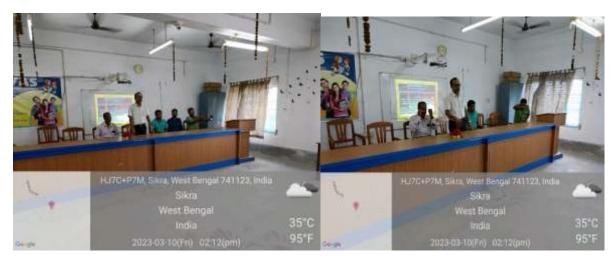

### H. Outcome of the Seminar:

A one day state Level Seminar on "Jaigirdari Crisis in Mughal India and its Consequences" was organized by the Department of History, Government General Degree College, Chapra, in association with the IQAC of the college, on 10<sup>th</sup> March, 2023. It started with the welcome address by Dr. Subhasis Panda, the Honourable Principal of GGDC Chapra. Dr. Kutubuddin Biswas, Associate Professor, Department of History, Jatindra Rajendra Mahavidyalaya, was the resource person in the seminar. He discussed analytically about the origin, nature and the result of Jaigirdari Crisis in Mughal India. His talk was followed by an interesting interactive session where participants asked various questions and Dr. Biswas heard them sincerely and answered them satisfactorily. The audiences were satisfied with his presentation. The seminar

## J. Photograph of the Programme: