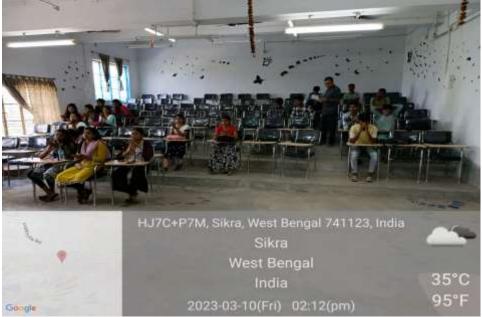

### H. Outcome of the Seminar:

A one day state Level Seminar on "Jaigirdari Crisis in Mughal India and its Consequences" was organized by the Department of History, Government General Degree College, Chapra, in association with the IQAC of the college, on 10<sup>th</sup> March, 2023. It started with the welcome address by Dr. Subhasis Panda, the Honourable Principal of GGDC Chapra. Dr. Kutubuddin Biswas, Associate Professor, Department of History, Jatindra Rajendra Mahavidyalaya, was the resource person in the seminar. He discussed analytically about the origin, nature and the result of Jaigirdari Crisis in Mughal India. His talk was followed by an interesting interactive session where participants asked various questions and Dr. Biswas heard them sincerely and answered them satisfactorily. The audiences were satisfied with his presentation. The seminar

## J. Photograph of the Programme: