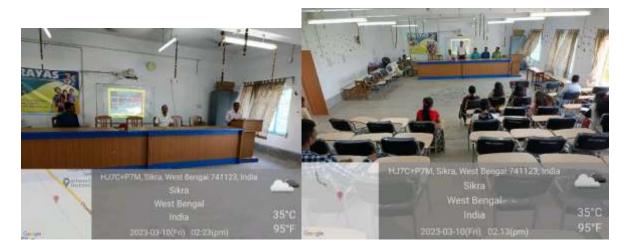

### H. Outcome of the Seminar:

A one day state Level Seminar on "Jaigirdari Crisis in Mughal India and its Consequences" was organized by the Department of History, Government General Degree College, Chapra, in association with the IQAC of the college, on 10<sup>th</sup> March, 2023. It started with the welcome address by Dr. Subhasis Panda, the Honourable Principal of GGDC Chapra. Dr. Kutubuddin Biswas, Associate Professor, Department of History, Jatindra Rajendra Mahavidyalaya, was the resource person in the seminar. He discussed analytically about the origin, nature and the result of Jaigirdari Crisis in Mughal India. His talk was followed by an interesting interactive session where participants asked various questions and Dr. Biswas heard them sincerely and answered them satisfactorily. The audiences were satisfied with his presentation. The seminar

## J. Photograph of the Programme: